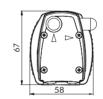

# **DIMENSIONS (MM)**

| V (VERTICAL) | <b>H</b> (HORIZONTAL) |
|--------------|-----------------------|
| 8 M          | 0 M                   |
| 7 M          | 3 M                   |
| 6 M          | 6 M                   |
| 5 M          | 9 M                   |
| 4 M          | 12 M                  |
| 3 M          | 15 M                  |
| 2 M          | 18 M                  |
| 1 M          | 21 M                  |