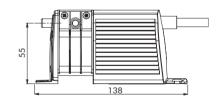

# **DIMENSIONS (MM)**

| V (VERTICAL) | <b>H</b> (HORIZONTAL) |
|--------------|-----------------------|
| 8 M          | 0 M                   |
| 7 M          | 3 M                   |
| 6 M          | 6 M                   |
| 5 M          | 9 M                   |
| 4 M          | 12 M                  |
| 3 M          | 15 M                  |
| 2 M          | 18 M                  |
| 1 M          | 21 M                  |