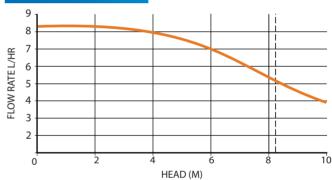

#### PERFORMANCE

1) 21 dba

| MAX FLOW  | MAX HEAD | MAX LIFT |
|-----------|----------|----------|
| 8 L/ HOUR | 8 METRES | 5 METRES |

Running either wet or dry, the MINIBLUE® is whisper quiet whilst reliably removing condensate and debris. Inherently reliable whilst self priming it gives peristaltic performance at the price of a piston pump. The MINIBLUE® is small enough to quickly fit, or retro fit, into any existing installation, saving both time and money.

## **PERFORMANCE**