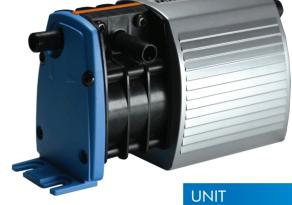

# MINIBLUE®

#### PERFORMANCE

1) 21 dba

| MAX FLOW  | MAX HEAD | MAX LIFT |
|-----------|----------|----------|
| 8 L/ HOUR | 8 METRES | 5 METRES |

Running either wet or dry, the MINIBLUE® is whisper quiet whilst reliably removing condensate and debris. Inherently reliable whilst self priming it gives peristaltic performance at the price of a piston pump. The MINIBLUE® is small enough to quickly fit, or retro fit, into any existing installation, saving both time and money.