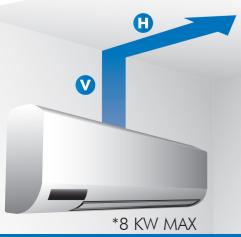

## **PERFORMANCE**

# **DIMENSIONS (MM)**

| V (VERTICAL) | <b>H</b> (HORIZONTAL) |
|--------------|-----------------------|
| 8 M          | 0 M                   |
| 7 M          | 3 M                   |
| 6 M          | 6 M                   |
| 5 M          | 9 M                   |
| 4 M          | 12 M                  |
| 3 M          | 15 M                  |
| 2 M          | 18 M                  |
| 1 M          | 21 M                  |

The MINIBLUE® can be mounted in any orientation up to 5m away from the A.C unit.