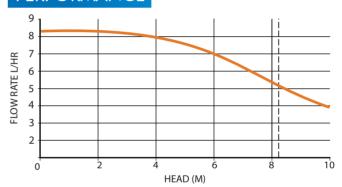

## PERFORMANCE

**■** )) 21 dba

| MAX FLOW  | MAX HEAD | MAX LIFT |
|-----------|----------|----------|
| 8 L/ HOUR | 8 METRES | 5 METRES |

The MINIBLUE R® has been designed to combine performance, reliability and installation flexibility. Compact enough to mount remotely and incorporate the electronics needed to operate the unique thermistor controlled reservoir sensor, the MINIBLUE R® operates only when condensate is present. Supplied with a ducting kit and dedicated elbow kit to secure our fault free reservior.