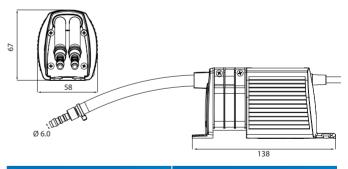

## DIMENSIONS (MM)

| <b>V</b> (VERTICAL) | <b>H</b> (HORIZONTAL) |
|---------------------|-----------------------|
| 8 M                 | 0 M                   |
| 7 M                 | 3 M                   |
| 6 M                 | 6 M                   |
| 5 M                 | 9 M                   |
| 4 M                 | 12 M                  |
| 3 M                 | 15 M                  |
| 2 M                 | 18 M                  |
| 1 M                 | 21 M                  |