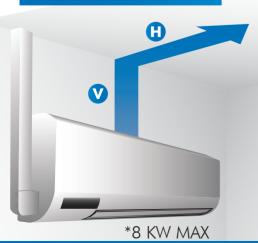

## DISCHARGE PIPE RUN

**PERFORMANCE** 

## DIMENSIONS (MM)

| <b>V</b> (VERTICAL) | <b>H</b> (HORIZONTAL) |
|---------------------|-----------------------|
| 8 M                 | 0 M                   |
| 7 M                 | 3 M                   |
| 6 M                 | 6 M                   |
| 5 M                 | 9 M                   |
| 4 M                 | 12 M                  |
| 3 M                 | 15 M                  |
| 2 M                 | 18 M                  |
| 1 M                 | 21 M                  |

The MINIBLUE® R can be mounted in any orientation up to 5m away from the A.C