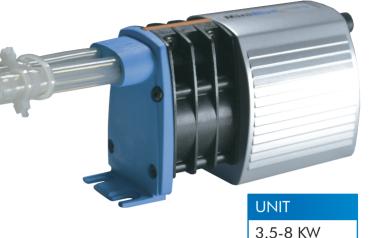

## PERFORMANCE

**■** )) 21 dba

| MAX FLOW  | MAX HEAD | MAX LIFT |
|-----------|----------|----------|
| 8 L/ HOUR | 8 METRES | 5 METRES |

The MINIBLUE R® has been designed to combine performance, reliability and installation flexibility. Compact enough to mount remotely and incorporate the electronics needed to operate the unique thermistor controlled reservoir sensor, the MINIBLUE R® operates only when condensate is present. Supplied with a ducting kit and dedicated elbow kit to secure our fault free reservior.